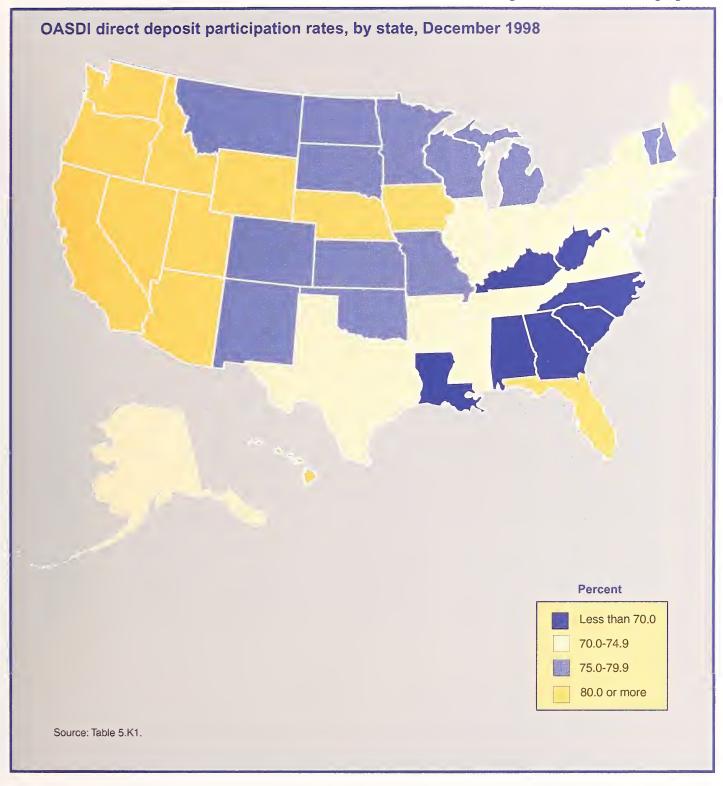

| 225        | 5.F10          | Number, percent, and average monthly benefit, by year of entitlement as                                                                               |
|------------|----------------|-------------------------------------------------------------------------------------------------------------------------------------------------------|
|            |                | disabled widow or widower, December 1998                                                                                                              |
| 226        | 5.F11          | Number and percentage distribution of <b>nondisabled widows</b> , monthly benefit and age, December 1998                                              |
| 227        | 5.F12          | Number of widowed mothers and fathers and monthly benefits,                                                                                           |
|            |                | by type of benefit, 1950–98                                                                                                                           |
| 228        | 5.F13          | [New] Number and average monthly benefit for disabled widows aged 65 or older, by reduction status and limitation of benefit, December 1998           |
|            |                | or older, by reduction edited and little and of benefit, bedefined 1000                                                                               |
|            |                | Retired Workers/Dual Entitlement                                                                                                                      |
| 229        | 5.G1           | Number and percentage distribution of persons receiving both a retired-                                                                               |
|            |                | worker and secondary benefit with and without reduction for early retirement,                                                                         |
|            |                | by primary insurance amount and sex, December 1998                                                                                                    |
| 230        | 5.G2           | Number receiving both a retired-worker and secondary benefit, by type of                                                                              |
| 024        | E 02           | secondary benefit, 1952–98                                                                                                                            |
| 231        | 5.G3           | Number and average monthly benefit for persons receiving both a retired-<br>worker and secondary benefit, by type of secondary benefit, December 1998 |
| 231        | 5.G4           | Number, combined average monthly benefit, and retired-worker benefit as                                                                               |
|            |                | percent of total combined benefit, December 1998                                                                                                      |
| 232        | 5.G5           | Number and percentage distribution, by total combined monthly benefit                                                                                 |
|            |                | and retired-worker benefit, December 1998                                                                                                             |
|            |                | Beneficiary Families                                                                                                                                  |
| 233        | 5.H1           | Number and average monthly family benefit, by selected family groups,                                                                                 |
| 200        | 0.111          | 1945–98                                                                                                                                               |
| 234        | 5.H2           | Number and average primary insurance amount and average monthly family                                                                                |
|            |                | benefit, by selected family groups, December 1998                                                                                                     |
| 235        | 5.H3           | Number and percentage distribution of retired-worker and disabled-worker                                                                              |
| 226        | ELIA           | families, by monthly benefit for selected family groups, December 1998                                                                                |
| 236        | 5.H4           | Number and percentage distribution of <b>survivor families</b> , by monthly benefit for selected family groups, December 1998                         |
|            |                | for selected family groups, becomber 1990                                                                                                             |
|            |                | Geographic Data                                                                                                                                       |
| 237        | 5.J1           | Estimated total benefits paid, by program, calendar year 1998                                                                                         |
| 238        | 5.J2           | Number, by type of benefit, December 1998                                                                                                             |
| 239        | 5.J3           | Number and monthly benefit for beneficiaries aged 65 or older,                                                                                        |
| 240        | E 14           | December 1998                                                                                                                                         |
| 240<br>241 | 5.J4<br>5.J5   | Total monthly benefit, by type of benefit, December 1998  Number, by age, December 1998                                                               |
| 241        | 5.J5.1         | Number, by age, December 1998  Number, by race and sex, December 1998                                                                                 |
| 243        | 5.J6           | Average and median monthly benefit for <b>retired workers</b> and number                                                                              |
|            |                | and percentage distribution, by monthly benefit, December 1998                                                                                        |
|            | 5.J7           | Discontinued                                                                                                                                          |
| 244        | 5.J8           | Average and median monthly benefit for disabled workers and number                                                                                    |
|            |                | and percentage distribution, by monthly benefit, December 1998                                                                                        |
| 245        | 5.J9           | Average and median monthly benefit for nondisabled widows and widowers                                                                                |
| 246        | 5.J10          | and number and percentage distribution, by monthly benefit, December 1998  Number of children, by type of benefit, December 1998                      |
| 246        | 5.J10<br>5.J11 | Number of <b>children</b> , by type of benefit, December 1998  Number and monthly benefit for beneficiaries in foreign countries, December 1998       |
| 248        | 5.J12          | Number of disabled workers, by diagnostic group and state, December 1998                                                                              |
| 249        | 5.J13          | Number and percentage distribution of disabled workers, by diagnostic                                                                                 |
|            |                | group, December 1998                                                                                                                                  |
| 250        | 5.J14          | [New] Number, average and median monthly benefit, by type of disabled                                                                                 |
|            |                | beneficiary, December 1998                                                                                                                            |
|            |                | Direct Deposit                                                                                                                                        |
| 251        | 5.K1           | Number and percent of beneficiaries, and average monthly benefit, by state                                                                            |
| 201        | 0,111          | and direct deposit status, December 1998                                                                                                              |
|            |                | ·                                                                                                                                                     |